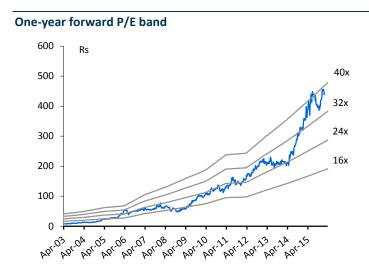

**Outlook and valuation:** We have increased our estimates to factor significant fall in input costs and lower tax rate, coupled with lower realisations. We value the stock at Rs 215 (32x our FY17 earnings) vs. Rs 180 earlier and upgrade it to Neutral due to 1) significant fall in input prices and Marico's ability to maintain gross margins in such scenarios, 2) industry beating volume growth in a deflationary environment and 3) revival of *Saffola*. Key upside risk to our recommendation – further fall in commodity costs. Downside risks – further price cuts and escalation of A&P spends to maintain market share in a competitive environment.