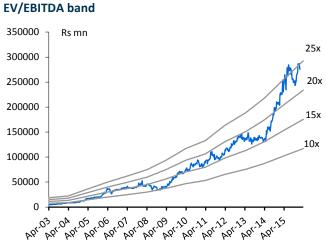

**Outlook and valuation:** We have increased our estimates to factor significant fall in input costs and lower tax rate, coupled with lower realisations. We value the stock at Rs 215 (32x our FY17 earnings) vs. Rs 180 earlier and upgrade it to Neutral due to 1) significant fall in input prices and Marico's ability to maintain gross margins in such scenarios, 2) industry beating volume growth in a deflationary environment and 3) revival of *Saffola*. Key upside risk to our recommendation – further fall in commodity costs. Downside risks – further price cuts and escalation of A&P spends to maintain market share in a competitive environment.