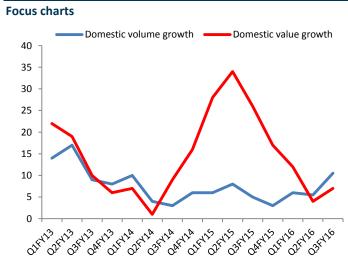

#### Top takeaways from Q3FY16

- ✓ Revenue growth was above our/consensus estimates as growth in Saffola and valueadded hair oils surprised positively while Parachute rigids struggled
- Domestic volume growth of 10.5% was above estimates; however, price deflation of 3.5% in domestic business will affect value growth.
- ✓ International business grew 10% yoy in CC led by MENA, South East Asia, and South Africa; Bangladesh grew 1% due to price cuts in *Parachute* coconut oil
- ✓ Gross margin surprised positively on higher commodity deflation (copra/LLP/HDPE down 28%/35%/14% yoy), which helped EBIDTA and PAT beat estimates.

Naveen Kulkarni and Jubil Jain

| (Rs mn)                  | Q3FY16 | Q2FY16 | qoq      | Q3FY15 | yoy      | vs. expectations | Comments                                               |
|--------------------------|--------|--------|----------|--------|----------|------------------|--------------------------------------------------------|
|                          |        |        | growth % |        | growth % | %                |                                                        |
| Volume growth (% yoy)    | 10.5   | 5.5    |          | 5.0    |          | 350 bps          | Saffola/VAHO volume growth surprised positively        |
| Price growth (%yoy)      | (3.5)  | (1.5)  |          | 21.0   |          | -150 bps         | Higher Parachute price cut surprised negatively        |
| Net Sales                | 15,546 | 14,835 | 4.8      | 14,489 | 7.3      | 2.2              |                                                        |
| Gross Profits            | 8,042  | 7,298  | 10.2     | 6,567  | 22.5     | 6.6              |                                                        |
| Gross Margin (%)         | 51.7   | 49.2   | 254 bps  | 45.3   | 641 bps  | 213 bps          | Significant decline in input costs                     |
| Staff costs              | 913    | 853    | 7.1      | 783    | 16.6     | 5.3              |                                                        |
| Ad spends                | 1,878  | 2,176  | -13.7    | 1,530  | 22.7     | 2.9              | Input cost benefits were passed partly into A&P spends |
| Other operating expenses | 2,331  | 1,991  | 17.1     | 1,919  | 21.4     | 12.7             |                                                        |
| EBITDA                   | 2,938  | 2,297  | 27.9     | 2,369  | 24.0     | 4.0              |                                                        |
| EBITDA margin (%)        | 18.9   | 15.5   | 342 bps  | 16.4   | 255 bps  | 34 bps           |                                                        |
| PBT                      | 2,805  | 2,164  | 29.6     | 2,184  | 28.4     | 5.3              |                                                        |
| Tax rate (%)             | 28.5   | 28.8   | -31 bps  | 25.7   | 275 bps  | 150 bps          |                                                        |
| PAT                      | 1,978  | 1,507  | 31.2     | 1,599  | 23.7     | 3.0              |                                                        |
| Adj. PAT                 | 1,978  | 1,507  | 31.2     | 1,599  | 23.7     | 3.0              |                                                        |