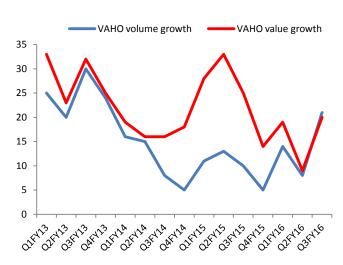

#### Top takeaways from Q3FY16

- ✓ Revenue growth was above our/consensus estimates as growth in Saffola and valueadded hair oils surprised positively while Parachute rigids struggled
- Domestic volume growth of 10.5% was above estimates; however, price deflation of 3.5% in domestic business will affect value growth.
- ✓ International business grew 10% yoy in CC led by MENA, South East Asia, and South Africa; Bangladesh grew 1% due to price cuts in *Parachute* coconut oil
- ✓ Gross margin surprised positively on higher commodity deflation (copra/LLP/HDPE down 28%/35%/14% yoy), which helped EBIDTA and PAT beat estimates.

#### Conference call takeaways

- Rural markets (33% of sales) grew by 7% yoy and urban markets (general and modern trade) grew by 6% yoy; MT saw some demand improvement (+20%) in Q3
- ✓ The company expects volume growth of 8-10% with paramount importance to market share gains; medium term EBITDA margin target of 16-17%
- Primary volume growth was affected as traders reduced stocks, anticipating a fall in prices; they are maintaining a lower trade pipeline until prices stabilise
- ✓ Saffola growth was helped by regional pricing strategy, broadening of consumer base, reduction in price premium, and favourable base; it expects 10%+ growth going forward
- ✓ International business growth improved as growth stabilised in the Middle East, South East Asia and Egypt; Bangladesh is doing well after price corrections
- Gel is doing well, company expects deodorants growth to rise; serum affected by counterfeits
- ✓ Project ONE has helped improve direct coverage in top six metros by 60% leading to incremental turnover of Rs 650-750mn by FY16 end; to be extended to 14 more towns
- ⇔ A&P/sales to be in 11-12% band in the medium term; significant part of A&P has been invested for new products such as VAHO, foods and the youth portfolio in India
- ⇔ Staff costs driven by annual increment/capability building in South East Asia/Bangladesh
- ⇔ Planned capex in FY16/17 is likely to be around Rs 1-1.25bn each year