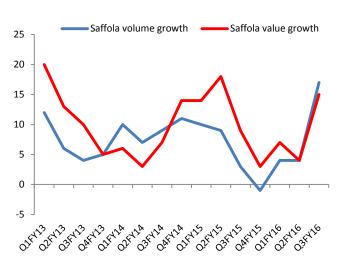

#### Top takeaways from Q3FY16

- ✓ Revenue growth was above our/consensus estimates as growth in Saffola and valueadded hair oils surprised positively while Parachute rigids struggled
- Domestic volume growth of 10.5% was above estimates; however, price deflation of 3.5% in domestic business will affect value growth.
- ✓ International business grew 10% yoy in CC led by MENA, South East Asia, and South Africa; Bangladesh grew 1% due to price cuts in *Parachute* coconut oil
- ✓ Gross margin surprised positively on higher commodity deflation (copra/LLP/HDPE down 28%/35%/14% yoy), which helped EBIDTA and PAT beat estimates.

#### Conference call takeaways

- Rural markets (33% of sales) grew by 7% yoy and urban markets (general and modern trade) grew by 6% yoy; MT saw some demand improvement (+20%) in Q3
- ✓ The company expects volume growth of 8-10% with paramount importance to market share gains; medium term EBITDA margin target of 16-17%
- Primary volume growth was affected as traders reduced stocks, anticipating a fall in prices; they are maintaining a lower trade pipeline until prices stabilise
- ✓ Saffola growth was helped by regional pricing strategy, broadening of consumer base, reduction in price premium, and favourable base; it expects 10%+ growth going forward
- ✓ International business growth improved as growth stabilised in the Middle East, South East Asia and Egypt; Bangladesh is doing well after price corrections
- Gel is doing well, company expects deodorants growth to rise; serum affected by counterfeits
- ✓ Project ONE has helped improve direct coverage in top six metros by 60% leading to incremental turnover of Rs 650-750mn by FY16 end; to be extended to 14 more towns
- ⇔ A&P/sales to be in 11-12% band in the medium term; significant part of A&P has been invested for new products such as VAHO, foods and the youth portfolio in India
- ⇔ Staff costs driven by annual increment/capability building in South East Asia/Bangladesh
- ⇔ Planned capex in FY16/17 is likely to be around Rs 1-1.25bn each year