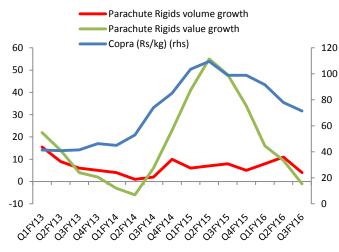

#### Top takeaways from Q3FY16

- ✓ Revenue growth was above our/consensus estimates as growth in Saffola and valueadded hair oils surprised positively while Parachute rigids struggled
- Domestic volume growth of 10.5% was above estimates; however, price deflation of 3.5% in domestic business will affect value growth.
- ✓ International business grew 10% yoy in CC led by MENA, South East Asia, and South Africa; Bangladesh grew 1% due to price cuts in *Parachute* coconut oil
- ✓ Gross margin surprised positively on higher commodity deflation (copra/LLP/HDPE down 28%/35%/14% yoy), which helped EBIDTA and PAT beat estimates.

Naveen Kulkarni and Jubil Jain

| (Rs mn)                  | Q3FY16 | Q2FY16 | qoq      | Q3FY15 | yoy      | vs. expectations | Comments                                               |
|--------------------------|--------|--------|----------|--------|----------|------------------|--------------------------------------------------------|
|                          |        |        | growth % |        | growth % | %                |                                                        |
| Volume growth (% yoy)    | 10.5   | 5.5    |          | 5.0    |          | 350 bps          | Saffola/VAHO volume growth surprised positively        |
| Price growth (%yoy)      | (3.5)  | (1.5)  |          | 21.0   |          | -150 bps         | Higher Parachute price cut surprised negatively        |
| Net Sales                | 15,546 | 14,835 | 4.8      | 14,489 | 7.3      | 2.2              |                                                        |
| Gross Profits            | 8,042  | 7,298  | 10.2     | 6,567  | 22.5     | 6.6              |                                                        |
| Gross Margin (%)         | 51.7   | 49.2   | 254 bps  | 45.3   | 641 bps  | 213 bps          | Significant decline in input costs                     |
| Staff costs              | 913    | 853    | 7.1      | 783    | 16.6     | 5.3              |                                                        |
| Ad spends                | 1,878  | 2,176  | -13.7    | 1,530  | 22.7     | 2.9              | Input cost benefits were passed partly into A&P spends |
| Other operating expenses | 2,331  | 1,991  | 17.1     | 1,919  | 21.4     | 12.7             |                                                        |
| EBITDA                   | 2,938  | 2,297  | 27.9     | 2,369  | 24.0     | 4.0              |                                                        |
| EBITDA margin (%)        | 18.9   | 15.5   | 342 bps  | 16.4   | 255 bps  | 34 bps           |                                                        |
| PBT                      | 2,805  | 2,164  | 29.6     | 2,184  | 28.4     | 5.3              |                                                        |
| Tax rate (%)             | 28.5   | 28.8   | -31 bps  | 25.7   | 275 bps  | 150 bps          |                                                        |
| PAT                      | 1,978  | 1,507  | 31.2     | 1,599  | 23.7     | 3.0              |                                                        |
| Adj. PAT                 | 1,978  | 1,507  | 31.2     | 1,599  | 23.7     | 3.0              |                                                        |