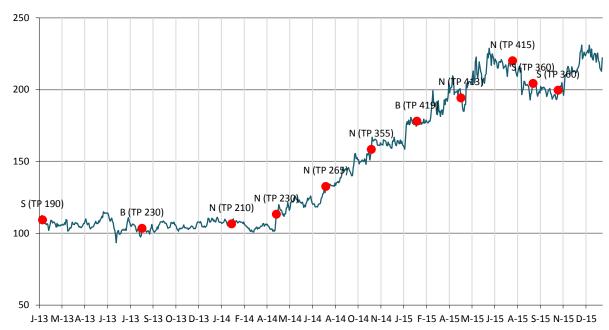

nterest cover (x)             | 19.2 | 33.5  | 50.1   | 60.0   |
| Dividend cover (x)             | 1.8  | 3.5   | 3.1    |        |
| Total debt/Equity (%)          | 50.6 | 23.4  | 18.8   | 15.3   |
| Net debt/Equity (%)            | 20.8 | 12.2  | (12.2) | (25.5) |
| Valuation                      |      |       |        |        |
| PER (x)                        | 61.3 | 52.3  | 40.3   | 33.7   |
| Price/Book (x)                 | 21.4 | 16.0  | 12.8   | 10.5   |
| Yield (%)                      | 0.9  | 0.6   | 0.8    |        |
| EV/Net sales (x)               | 6.3  | 5.1   | 4.7    | 4.2    |
| EV/EBITDA (x)                  | 39.9 | 34.4  | 27.0   | 22.3   |
| EV/EBIT (x)                    | 44.5 | 38.2  | 29.5   | 24.3   |



# **Stock Price, Price Target and Rating History**



## **Rating Methodology**

We rate stock on absolute return basis. Our target price for the stocks has an investment horizon of one year.

| Rating  | Criteria         | Definition                                                        |
|---------|------------------|-------------------------------------------------------------------|
| BUY     | >= +15%          | Target price is equal to or more than 15% of current market price |
| NEUTRAL | -15% > to < +15% | Target price is less than +15% but more than -15%                 |
| SELL    | <= -15%          | Target price is less than or equal to -15%.                       |

#### MARICO INDUSTRIES QUARTERLY UPDATE

(91 22) 2483 1919

| Kinshuk Bharti Tiwari (Head<br>Jignesh Shah (Head – Equity | •                | y)