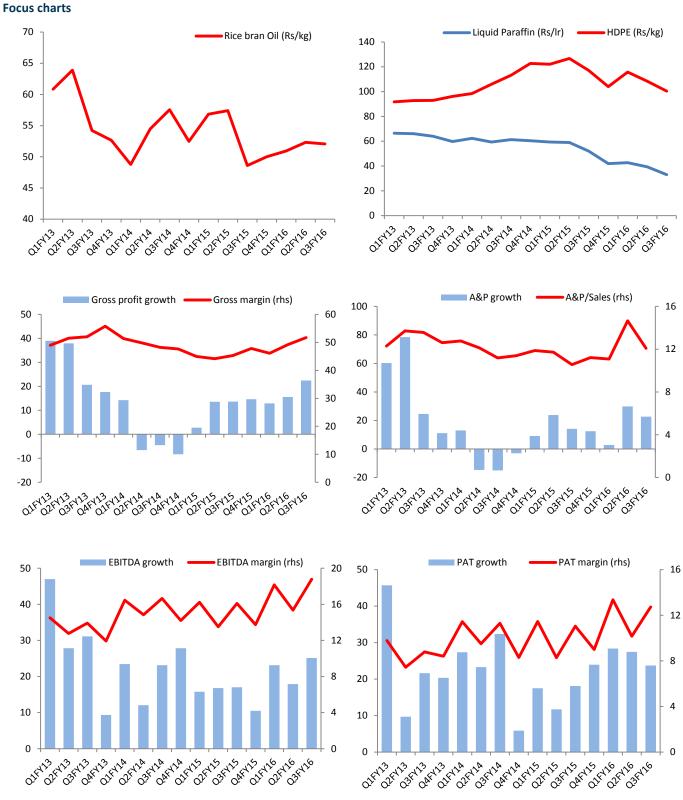

#### Top takeaways from Q3FY16

- ✓ Revenue growth was above our/consensus estimates as growth in Saffola and valueadded hair oils surprised positively while Parachute rigids struggled
- Domestic volume growth of 10.5% was above estimates; however, price deflation of 3.5% in domestic business will affect value growth.
- ✓ International business grew 10% yoy in CC led by MENA, South East Asia, and South Africa; Bangladesh grew 1% due to price cuts in *Parachute* coconut oil
- ✓ Gross margin surprised positively on higher commodity deflation (copra/LLP/HDPE down 28%/35%/14% yoy), which helped EBIDTA and PAT beat estimates.

Naveen Kulkarni and Jubil Jain

| (Rs mn)                  | Q3FY16 | Q2FY16 | qoq      | Q3FY15 | yoy      | vs. expectations | Comments                                               |
|--------------------------|--------|--------|----------|--------|----------|------------------|--------------------------------------------------------|
|                          |        |        | growth % |        | growth % | %                |                                                        |
| Volume growth (% yoy)    | 10.5   | 5.5    |          | 5.0    |          | 350 bps          | Saffola/VAHO volume growth surprised positively        |
| Price growth (%yoy)      | (3.5)  | (1.5)  |          | 21.0   |          | -150 bps         | Higher Parachute price cut surprised negatively        |
| Net Sales                | 15,546 | 14,835 | 4.8      | 14,489 | 7.3      | 2.2              |                                                        |
| Gross Profits            | 8,042  | 7,298  | 10.2     | 6,567  | 22.5     | 6.6              |                                                        |
| Gross Margin (%)         | 51.7   | 49.2   | 254 bps  | 45.3   | 641 bps  | 213 bps          | Significant decline in input costs                     |
| Staff costs              | 913    | 853    | 7.1      | 783    | 16.6     | 5.3              |                                                        |
| Ad spends                | 1,878  | 2,176  | -13.7    | 1,530  | 22.7     | 2.9              | Input cost benefits were passed partly into A&P spends |
| Other operating expenses | 2,331  | 1,991  | 17.1     | 1,919  | 21.4     | 12.7             |                                                        |
| EBITDA                   | 2,938  | 2,297  | 27.9     | 2,369  | 24.0     | 4.0              |                                                        |
| EBITDA margin (%)        | 18.9   | 15.5   | 342 bps  | 16.4   | 255 bps  | 34 bps           |                                                        |
| PBT                      | 2,805  | 2,164  | 29.6     | 2,184  | 28.4     | 5.3              |                                                        |
| Tax rate (%)             | 28.5   | 28.8   | -31 bps  | 25.7   | 275 bps  | 150 bps          |                                                        |
| PAT                      | 1,978  | 1,507  | 31.2     | 1,599  | 23.7     | 3.0              |                                                        |
| Adj. PAT                 | 1,978  | 1,507  | 31.2     | 1,599  | 23.7     | 3.0              |                                                        |